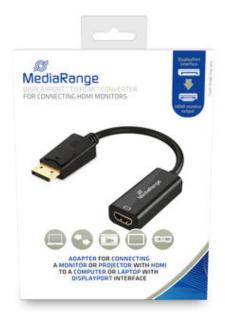

## MRCS177

MediaRange DisplayPort<sup>™</sup> to HDMI<sup>™</sup> High Speed converter, gold-plated, HDMI socket/DP plug, 18 Gbit/s data transfer rate, 20cm, black

Whether at home or in the office, MediaRange has just the right cable. Our diverse range of dependable high quality cables and extension cords guarantees optimal and trouble-free data transmission.

## **FEATURES**

- Adapter type: DisplayPort<sup>™</sup> (Version 1.2) to HDMI<sup>™</sup> High Speed converter
- Gold-plated contacts
- Connection: DP plug (Input) to HDMI socket (Output)
- Data transfer rate: 18 Gbit/s
- Size: ± 45 x 20 x 10mm + 200mm cable length
- Weight: ± 20g
- AWG: 32 (0.202mm diameter)
- Cable shape: round
- Color: black

## **APPLICATIONS**

 Passive converter for transmitting audio and video signals between a computer or laptop with DisplayPort interface and a monitor or other device with HDMI port.

EAN Code Piece: 4260459615910